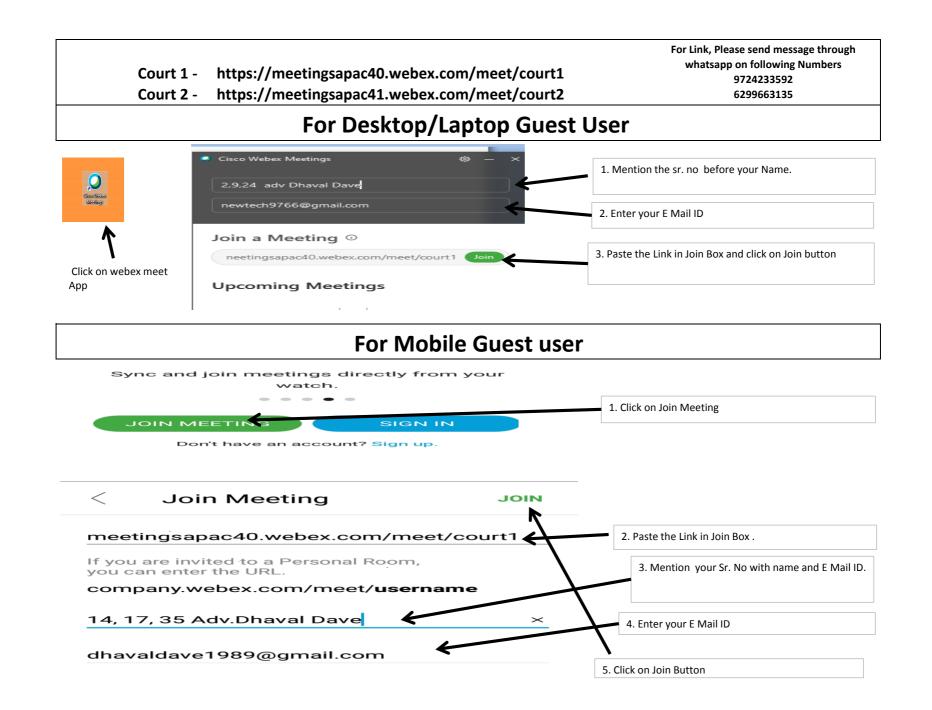

## HON'BLE Mr. MADAN BHALCHANDRA GOSAVI, MEMBER JUDICIAL CORAM: HON'BLE Mr. VIRENDRA KUMAR GUPTA, MEMBER TECHNICAL

)

| Sr.           | CP/CA/IA/MA No.                                          | Purpose                                                                   | Section                               | Name of the Parties                                                                                                                        | Name of Legal Practitioner                                        | Remarks                             |
|---------------|----------------------------------------------------------|---------------------------------------------------------------------------|---------------------------------------|--------------------------------------------------------------------------------------------------------------------------------------------|-------------------------------------------------------------------|-------------------------------------|
|               | All Advocates and profe<br>9724233592/6299               | essionals are Hearby requeste<br>663135 for Obtaining Link fo             | ed to send Your c<br>r Court-1. Every | oncerned sr.no. alongwith Date (Mention<br>Day Link will be given 20 minutes Prior                                                         | ed in Cause List) Every Day<br>to Call out of matters of Cou      | to Send to<br>rt-1                  |
| Upor<br>nis/h | n clicking the "Join Confer<br>er name by prefixing item | rence" button, a 'VIDYO' dis<br>click<br>no.(of the cause list) in the sp | ace given eg. : 22                    | lepicted in PIC below shall open, prompt<br>n; the party is required to write<br>2 Adv Soumya Sharma,as the case may b<br>JOIN" button;Pix | ing the party to enter the disp<br>e, and thereafter the party is | play name befor<br>required to clic |
| 1             | TP 49 of 2019<br>[CP(IB) 484 of<br>2019]                 | For Further<br>consideration                                              | 9 IBC                                 | Samunnati Agro<br>Solutions Pvt Ltd<br>V/s<br>Indian Soya Industries<br>Pvt Ltd                                                            | Lalit Patel Adv<br>Akshat Agrawal<br>Adv                          |                                     |
|               |                                                          |                                                                           | Pronounc                              | ement of Order                                                                                                                             |                                                                   |                                     |
| 2             | (MP) Co.Appeal<br>16 of 2020                             | Pronouncement<br>of Order                                                 | 252(1)                                | Dheeraj Kukreja & Anr<br>(Kukreja Developers Pvt<br>Ltd)<br>V/s<br>ROC, Gwalior                                                            | PCS Manish<br>Buchasia                                            |                                     |
|               |                                                          |                                                                           |                                       |                                                                                                                                            | PCS Paint Labia                                                   |                                     |