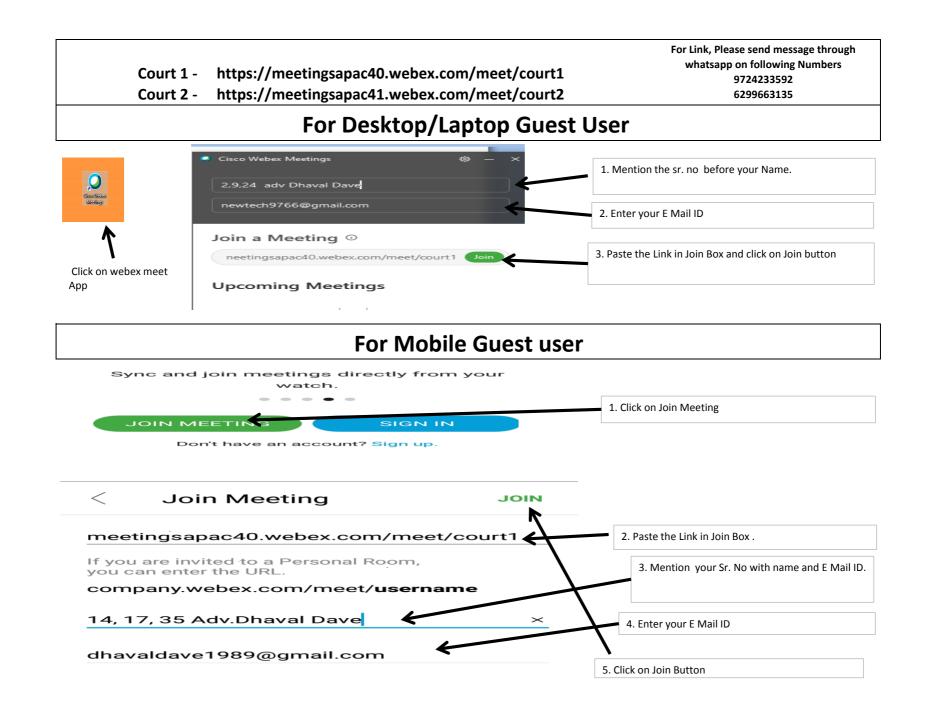

## NATIONAL COMPANY LAW TRIBUNAL DAILY CAUSE LIST AHMEDABAD BENCH COURT ROOM NO. 1

DATE:11.08.2020

Time: 10.30 AM (Through Video Conferencing)

## HON'BLE Mr. MADAN BHALCHANDRA GOSAVI, MEMBER JUDICIAL CORAM: HON'BLE Mr. VIRENDRA KUMAR GUPTA, MEMBER TECHNICAL

| Sr. | CP/CA/IA/MA No.                                | Purpose                   | Section                          | Name of the Parties                                                                                                                       | Name of Legal Practitioner                                      | Remarks           |
|-----|------------------------------------------------|---------------------------|----------------------------------|-----------------------------------------------------------------------