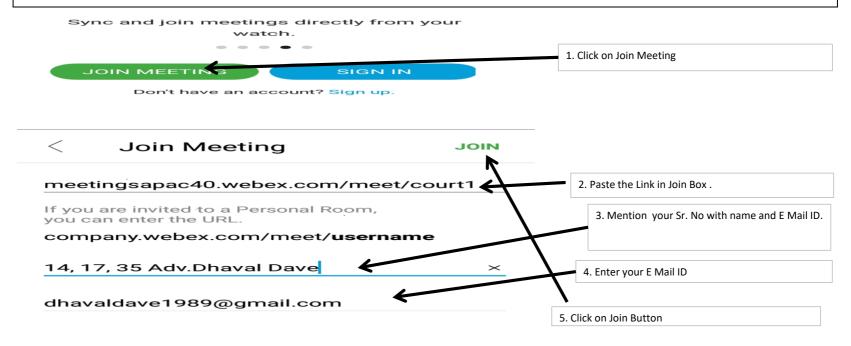

#### Join Video Conferencing meeting the following link

For Link, Please send message through whatsapp on following Numbers 9724233592 6299663135

Court 1 - https://meetingsapac40.webex.com/meet/court1

## For Desktop/Laptop Guest User



### For Mobile Guest user



#### NATIONAL COMPANY LAW TRIBUNAL AHMEDABAD BENCH

#### **COURT ROOM NO. 1**

DATE:21.08.2020

Time: 10.30 AM (Through Video Conferencing)

# HON'BLE Mr. MADAN BHALCHANDRA GOSAVI, MEMBER JUDICIAL CORAM: HON'BLE Mr. VIRENDRA KUMAR GUPTA, MEMBER TECHNICAL

| Sr. | CP/CA/IA/MA No.                    | Purpose                      | Section                  | Name of the Parties                                                              | Name of Legal Practitioner  | Remarks |
|-----|------------------------------------|------------------------------|--------------------------|----------------------------------------------------------------------------------|-----------------------------|---------|
| 1   | CP(IB) 459 of 2019                 | For Further<br>consideration | 7 IBC